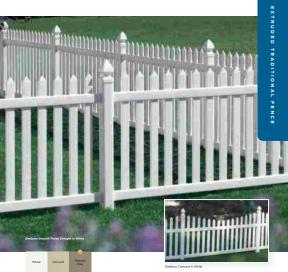

### Princeton

Heights: 4', 5' & 6' (5' & 6' include midrail)

Picket Style: 7/8" x 1-1/2" Picket Spacing: 1-3/4"

Steel Reinforced Bottom Rail

Princeton with Midrail

Cap Styles (shown in White)

Flat Internal Cap not available for 6' height