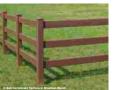

### 4-Rail CertaGrain Texture

Bufftech's post & rail fence provides a safe, reliable enclosure for horses and other livestock. Available with CertaGrain Texture, our post & rail fence offers the authentic look of painted wood fence with the durability, low maintenance and proven performance of Bufftech's premium vinvl desion. Rail Size (White): 1-1/2" x 5-1/2" Ribbed Rail Size (Blend Colors"): 2" x 6" Ribbed Ribbed Reinforced Rails