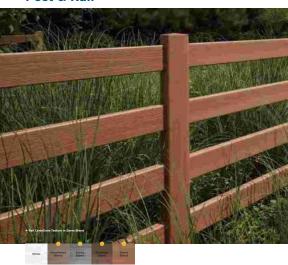

### **Post & Rail**

### 4-Rail CertaGrain Texture

Bufftech's post & rail fence provides a safe, reliable enclosure for horses and other livestock. Available with CertaGrain Texture, our post & rail fence offers the authentic look of painted wood fence with the durability, low maintenance and proven performance of Bufftech's premium vinvl desion. Rail Size (White): 1-1/2" x 5-1/2" Ribbed Rail Size (Blend Colors"): 2" x 6" Ribbed Ribbed Reinforced Rails