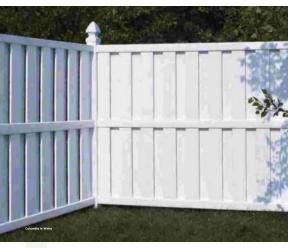

# Columbia

### Columbia

#### Heights: 6'

Picket Style: 7/8" x 6" Ribbed Picket Spacing: 4-9/16"

Columbia uses Millbrook style gate Aluminum Reinforced Bottom Rail