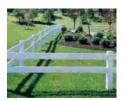

### **Post & Rail**

### 4-Rail CertaGrain Texture

Bufftech's post & rail fence provides a safe, reliable enclosure for horses and other livestock. Available with CertaGrain Texture, our post & rail fence offers the authentic look of painted wood fence with the durability, low maintenance and proven performance of Bufftech's premium vinvl desion. Rail Size (White): 1-1/2" x 5-1/2" Ribbed Rail Size (Blend Colors"): 2" x 6" Ribbed Ribbed Reinforced Rails