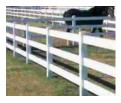

### **Post & Rail**

### 4-Rail CertaGrain Texture

Bufftech's post & rail fence provides a safe, reliable enclosure for horses and other livestock. Available with CertaGrain Texture, our post & rail fence offers the authentic look of painted wood fence with the durability, low maintenance and proven performance of Bufftech's premium vinvl desion. Rail Size (White): 1-1/2" x 5-1/2" Ribbed Rail Size (Blend Colors"): 2" x 6" Ribbed Ribbed Reinforced Rails