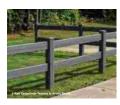

### 3-Rail CertaGrain Texture

Rail Size (White): 1-1/2" x 5-1/2" Ribbed Rail Size (Blend Colors"): 2" x 6" Ribbed Ribbed Reinforced Rails

#### 3-Rail Smooth Finish

Rail Size: 1-1/2" x 5-1/2" Ribbed, 2" x 6" Ribbed Ribbed Reinforced Rails