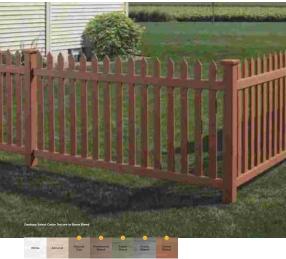

### **Baron**

### **Baron Select Cedar Texture**

Thru-picket "good neighbor" design is equally attractive on both sides. Top rails in ColorLast® colors feature reinforcement for added strength and durability.

Heights: 4', 5' & 6' (5' & 6' include midrail) Picket Style: 7/8" x 3" Picket Spacing: 2-15/16"

Steel Reinforced Bottom Rail

Cap Styles (shown in Sierra Blend)