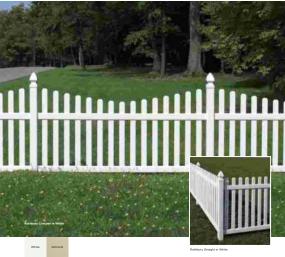

# **Cape Cod**

### Cape Cod Straight/Concave

Heights: 3' & 4'

Picket Style: 3" Pointed Picket Picket Spacing: 2-7/16"