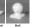

# **Victorian**

Victorian

Heights: 4', 5' & 6' (5' & 6' include midrail) Picket Style: 7/8" x 1-1/2"

Picket Spacing: 3-5/8" Steel Reinforced Bottom Rail

Cap Styles (shown in White)