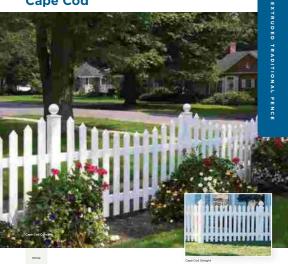

# **Cape Cod**

### Cape Cod Straight/Concave

Heights: 3' & 4'

Picket Style: 3" Pointed Picket Picket Spacing: 2-7/16"