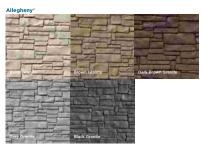

# **Specifications & Color Availability**

|              |                          | Fence Type | Reight          | Racking                                                                                                                                                                                                                                                                                                                                                                                                                                                                                                                                                                                                                                                                                                                                                                                                                                                                                                                                                                                                                                                                                                                                                                                                                                                                                                                                                                                                                                                                                                                                                                                                                                                                                                                                                                                                                                                                                                                                                                                                                                                                                                                        | Post Size      | Section Width                 | Picket Size                       | Picket<br>Spacing | Code          | Metal Rail/Fanel<br>Reinforcement |  |  |
|--------------|--------------------------|------------|-----------------|--------------------------------------------------------------------------------------------------------------------------------------------------------------------------------------------------------------------------------------------------------------------------------------------------------------------------------------------------------------------------------------------------------------------------------------------------------------------------------------------------------------------------------------------------------------------------------------------------------------------------------------------------------------------------------------------------------------------------------------------------------------------------------------------------------------------------------------------------------------------------------------------------------------------------------------------------------------------------------------------------------------------------------------------------------------------------------------------------------------------------------------------------------------------------------------------------------------------------------------------------------------------------------------------------------------------------------------------------------------------------------------------------------------------------------------------------------------------------------------------------------------------------------------------------------------------------------------------------------------------------------------------------------------------------------------------------------------------------------------------------------------------------------------------------------------------------------------------------------------------------------------------------------------------------------------------------------------------------------------------------------------------------------------------------------------------------------------------------------------------------------|----------------|-------------------------------|-----------------------------------|-------------------|---------------|-----------------------------------|--|--|
|              | Allegheny*               | Molded     | 4,6             | Depthy<br>Destroyed                                                                                                                                                                                                                                                                                                                                                                                                                                                                                                                                                                                                                                                                                                                                                                                                                                                                                                                                                                                                                                                                                                                                                                                                                                                                                                                                                                                                                                                                                                                                                                                                                                                                                                                                                                                                                                                                                                                                                                                                                                                                                                            | 5"15"          | 72", 96"                      | N/A                               | N/A               | <u>.c 0 4</u> | Top, Bottom                       |  |  |
|              | Sherwood                 | Molded     | 4,6             | Statement of the last of the l | 5"15"          | 72", 96"                      | N/A                               | N/A               | •             | Top, Bottom                       |  |  |
|              | Brookline Smooth         | Extruded   | 4,5;6           | Statement of the last of the l | 5"15"          | 72"                           | 1/8" x 7" Tongue & Groove         | N/A               | .60           | Bottom**                          |  |  |
|              | Brookline CertaGrain*    | Extruded   | 4,5,6           | Separate Sep | 5"15"          | 72"                           | 1/8" x 7" Tongue & Groove         | N/A               | .60           | Bottom**                          |  |  |
| Privacy      | Galveston Smooth         | Extruded   | 7,8             | 9**                                                                                                                                                                                                                                                                                                                                                                                                                                                                                                                                                                                                                                                                                                                                                                                                                                                                                                                                                                                                                                                                                                                                                                                                                                                                                                                                                                                                                                                                                                                                                                                                                                                                                                                                                                                                                                                                                                                                                                                                                                                                                                                            | 5"15"          | 96"                           | 1/8" x 7" Tongue & Groove         | NA 💠              |               | Top, Middle, Bottom               |  |  |
| ď            | Galveston CertaGrain*    | Extruded   | 7,8             | 9*                                                                                                                                                                                                                                                                                                                                                                                                                                                                                                                                                                                                                                                                                                                                                                                                                                                                                                                                                                                                                                                                                                                                                                                                                                                                                                                                                                                                                                                                                                                                                                                                                                                                                                                                                                                                                                                                                                                                                                                                                                                                                                                             | 5"15"          | 96"                           | 1/8" x 7" Tongue & Groove         | N/A               | 4             | Top, Middle, Bottom               |  |  |
|              | Chesterfield Smooth      | Extruded   | 4,5,6           | 10                                                                                                                                                                                                                                                                                                                                                                                                                                                                                                                                                                                                                                                                                                                                                                                                                                                                                                                                                                                                                                                                                                                                                                                                                                                                                                                                                                                                                                                                                                                                                                                                                                                                                                                                                                                                                                                                                                                                                                                                                                                                                                                             | 5"15"          | 96"                           | 1/8" x 7" Tongue & Groove         | N/A               | .€ <b>0</b> 4 | Bottom"                           |  |  |
|              | Chesterfield CertaGrain* | Extruded   | 4,5;6           | и                                                                                                                                                                                                                                                                                                                                                                                                                                                                                                                                                                                                                                                                                                                                                                                                                                                                                                                                                                                                                                                                                                                                                                                                                                                                                                                                                                                                                                                                                                                                                                                                                                                                                                                                                                                                                                                                                                                                                                                                                                                                                                                              | 5"15"          | 96"                           | 1/8" x 7" Tongue & Groove         | N/A               | .604          | Bottom"                           |  |  |
|              | New Lexington            | Extruded   | 4,5;6           | 7.                                                                                                                                                                                                                                                                                                                                                                                                                                                                                                                                                                                                                                                                                                                                                                                                                                                                                                                                                                                                                                                                                                                                                                                                                                                                                                                                                                                                                                                                                                                                                                                                                                                                                                                                                                                                                                                                                                                                                                                                                                                                                                                             | 5" 115"        | 96"                           | 5/8" x 10-3/8" Tongue &<br>Groose | N/A               |               | Bottom                            |  |  |
|              | Breezewood Select Cedar  | Extruded   | 4,5;6           | Septing<br>Septimental                                                                                                                                                                                                                                                                                                                                                                                                                                                                                                                                                                                                                                                                                                                                                                                                                                                                                                                                                                                                                                                                                                                                                                                                                                                                                                                                                                                                                                                                                                                                                                                                                                                                                                                                                                                                                                                                                                                                                                                                                                                                                                         | 5"15"          | 96"                           | 3/8"x3"                           | 21/52*            | .60           | Bottom"                           |  |  |
| 9            | Imperial Smooth          | Extruded   | #<br>5.6        | 10"                                                                                                                                                                                                                                                                                                                                                                                                                                                                                                                                                                                                                                                                                                                                                                                                                                                                                                                                                                                                                                                                                                                                                                                                                                                                                                                                                                                                                                                                                                                                                                                                                                                                                                                                                                                                                                                                                                                                                                                                                                                                                                                            | 5'15'          | 96"                           | 3(8" x 3"                         | 106,              |               | Bottom**                          |  |  |
| -Pri         | Imperial Select Cedar    | Extruded   | 4<br>5.6        | 10°                                                                                                                                                                                                                                                                                                                                                                                                                                                                                                                                                                                                                                                                                                                                                                                                                                                                                                                                                                                                                                                                                                                                                                                                                                                                                                                                                                                                                                                                                                                                                                                                                                                                                                                                                                                                                                                                                                                                                                                                                                                                                                                            | 5'15'          | 96"                           | 1/8" x 3"                         | 1/16"             | .60           | Bottom"                           |  |  |
| Semi-Private | Columbia                 | Extruded   | 6               | 9                                                                                                                                                                                                                                                                                                                                                                                                                                                                                                                                                                                                                                                                                                                                                                                                                                                                                                                                                                                                                                                                                                                                                                                                                                                                                                                                                                                                                                                                                                                                                                                                                                                                                                                                                                                                                                                                                                                                                                                                                                                                                                                              | 5"15"          | 96"                           | 1/8" x 6" Ribbod                  | 4400 .60          |               | Bottom (Aluminum)                 |  |  |
|              | Millbrook                | Extruded   | 5,6             | 9"                                                                                                                                                                                                                                                                                                                                                                                                                                                                                                                                                                                                                                                                                                                                                                                                                                                                                                                                                                                                                                                                                                                                                                                                                                                                                                                                                                                                                                                                                                                                                                                                                                                                                                                                                                                                                                                                                                                                                                                                                                                                                                                             | 5"15"          | 96"                           | 1/8" x 6" Ribbod                  | 1916.             |               | Bottom                            |  |  |
|              | Baron Smooth             | Extruded   | 4<br>5.6        | 10°                                                                                                                                                                                                                                                                                                                                                                                                                                                                                                                                                                                                                                                                                                                                                                                                                                                                                                                                                                                                                                                                                                                                                                                                                                                                                                                                                                                                                                                                                                                                                                                                                                                                                                                                                                                                                                                                                                                                                                                                                                                                                                                            | 4"14"<br>5"15" | 96"                           | 18"x3"                            | 2/5/6"            | 0             | Bottom**                          |  |  |
| Š            | Baron Select Cedar       | Extruded   | 4<br>5.6        | 10°                                                                                                                                                                                                                                                                                                                                                                                                                                                                                                                                                                                                                                                                                                                                                                                                                                                                                                                                                                                                                                                                                                                                                                                                                                                                                                                                                                                                                                                                                                                                                                                                                                                                                                                                                                                                                                                                                                                                                                                                                                                                                                                            | 5'15'          | 96"                           | 1/8"x3"                           | 2/5/6"            | 0             | Bottom**                          |  |  |
| Contemporary | Princeton                | Extruded   | 5,6<br>4<br>5.6 | 10"                                                                                                                                                                                                                                                                                                                                                                                                                                                                                                                                                                                                                                                                                                                                                                                                                                                                                                                                                                                                                                                                                                                                                                                                                                                                                                                                                                                                                                                                                                                                                                                                                                                                                                                                                                                                                                                                                                                                                                                                                                                                                                                            | 5" 15"         | 96"                           | 18°x142°                          | 184"              | 0             | Bottom                            |  |  |
| nter         | Countess                 | Extruded   | 4               | 9°<br>10°                                                                                                                                                                                                                                                                                                                                                                                                                                                                                                                                                                                                                                                                                                                                                                                                                                                                                                                                                                                                                                                                                                                                                                                                                                                                                                                                                                                                                                                                                                                                                                                                                                                                                                                                                                                                                                                                                                                                                                                                                                                                                                                      | 5"15"          | 96"                           | 78°x14/2°                         | 2,500'            |               | Action                            |  |  |
| 8            | Countess                 | Extruore   | 5',€            | 91                                                                                                                                                                                                                                                                                                                                                                                                                                                                                                                                                                                                                                                                                                                                                                                                                                                                                                                                                                                                                                                                                                                                                                                                                                                                                                                                                                                                                                                                                                                                                                                                                                                                                                                                                                                                                                                                                                                                                                                                                                                                                                                             | 5" 15"         | 36.                           | 3/8" x 3"                         | 1.5%              | ٠             | sotion                            |  |  |
|              | Victorian                | Extruded   | 4<br>5,6        | 10°                                                                                                                                                                                                                                                                                                                                                                                                                                                                                                                                                                                                                                                                                                                                                                                                                                                                                                                                                                                                                                                                                                                                                                                                                                                                                                                                                                                                                                                                                                                                                                                                                                                                                                                                                                                                                                                                                                                                                                                                                                                                                                                            | 5"15"          | 96"                           | 3/8" x 1-1/2"                     | 3-5/8"            |               | Bottom                            |  |  |
| Classic      | Manchester               | Extruded   | 3,4             | 9"                                                                                                                                                                                                                                                                                                                                                                                                                                                                                                                                                                                                                                                                                                                                                                                                                                                                                                                                                                                                                                                                                                                                                                                                                                                                                                                                                                                                                                                                                                                                                                                                                                                                                                                                                                                                                                                                                                                                                                                                                                                                                                                             | 5" 115"        | 96"                           | 1-1/2" x 1-1/2"                   | 1406              |               | Bottom                            |  |  |
|              | Danbury Smooth           | Extruded   | e.              | 9'                                                                                                                                                                                                                                                                                                                                                                                                                                                                                                                                                                                                                                                                                                                                                                                                                                                                                                                                                                                                                                                                                                                                                                                                                                                                                                                                                                                                                                                                                                                                                                                                                                                                                                                                                                                                                                                                                                                                                                                                                                                                                                                             | ese            | 96"                           | 3/8" x 3"                         | 215/8"            |               | Bottom                            |  |  |
| lenoi        | Danbury Select Cedar     | Extruded   | £               | 9'                                                                                                                                                                                                                                                                                                                                                                                                                                                                                                                                                                                                                                                                                                                                                                                                                                                                                                                                                                                                                                                                                                                                                                                                                                                                                                                                                                                                                                                                                                                                                                                                                                                                                                                                                                                                                                                                                                                                                                                                                                                                                                                             | 5"15"          | 96"                           | 3/8" x 3"                         | 215/16"           |               | Bottom                            |  |  |
| Traditional  | Rothbury                 | Extruded   | £               | 9"                                                                                                                                                                                                                                                                                                                                                                                                                                                                                                                                                                                                                                                                                                                                                                                                                                                                                                                                                                                                                                                                                                                                                                                                                                                                                                                                                                                                                                                                                                                                                                                                                                                                                                                                                                                                                                                                                                                                                                                                                                                                                                                             | 414            | 96"                           | 3/8" x 3"                         | 2-15/16"          |               | Bottom                            |  |  |
| -            | Cape Cod                 | Extruded   | 3,4             | 15"                                                                                                                                                                                                                                                                                                                                                                                                                                                                                                                                                                                                                                                                                                                                                                                                                                                                                                                                                                                                                                                                                                                                                                                                                                                                                                                                                                                                                                                                                                                                                                                                                                                                                                                                                                                                                                                                                                                                                                                                                                                                                                                            | ese            | 72"                           | 3/8" x 3"                         | 2-1/16"           |               | Stone                             |  |  |
| Rail         | Post & Rail Smooth       | Extruded   | 3,4,5           | 9'                                                                                                                                                                                                                                                                                                                                                                                                                                                                                                                                                                                                                                                                                                                                                                                                                                                                                                                                                                                                                                                                                                                                                                                                                                                                                                                                                                                                                                                                                                                                                                                                                                                                                                                                                                                                                                                                                                                                                                                                                                                                                                                             | 5"15"          | 96"                           | N/A                               | N/A               |               | Sone                              |  |  |
| త            | Post & Rail CertaGrain*  | Extruded   | 3,4,5           | 9'                                                                                                                                                                                                                                                                                                                                                                                                                                                                                                                                                                                                                                                                                                                                                                                                                                                                                                                                                                                                                                                                                                                                                                                                                                                                                                                                                                                                                                                                                                                                                                                                                                                                                                                                                                                                                                                                                                                                                                                                                                                                                                                             | 5" 115"        | 96" White<br>72" Bland Colors | N/A                               | N/A               |               | Nane                              |  |  |
| Post         | Crossbuck                | Extruded   | £               | 9"                                                                                                                                                                                                                                                                                                                                                                                                                                                                                                                                                                                                                                                                                                                                                                                                                                                                                                                                                                                                                                                                                                                                                                                                                                                                                                                                                                                                                                                                                                                                                                                                                                                                                                                                                                                                                                                                                                                                                                                                                                                                                                                             | 5"15"          | 96"                           | N/A                               | N/A               |               | Sone                              |  |  |
|              |                          |            |                 |                                                                                                                                                                                                                                                                                                                                                                                                                                                                                                                                                                                                                                                                                                                                                                                                                                                                                                                                                                                                                                                                                                                                                                                                                                                                                                                                                                                                                                                                                                                                                                                                                                                                                                                                                                                                                                                                                                                                                                                                                                                                                                                                |                |                               |                                   |                   |               |                                   |  |  |