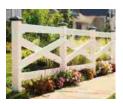

### **Post & Rail**

#### Crossbuck'

Rail Size: 1-1/2" x 5-1/2" Ribbed Ribbed Reinforced Rails