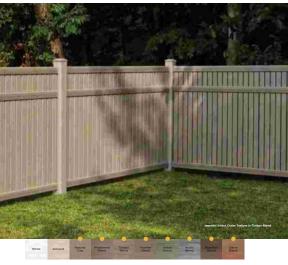

# **Imperial**

### Imperial Select Cedar Texture

Heights: 4', 5' & 6' (5' & 6' include midrail) Picket Style: 7/8" x 3" Picket Spacing: 7/16" Steel Reinforced Bottom Rail

Cap Styles (shown in Sierra Blend)

Textured Textured
New England Flat Top External