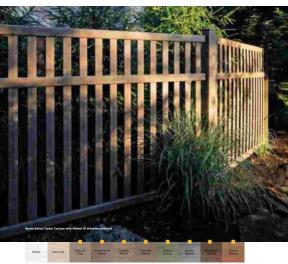

# **Imperial**

### Imperial Select Cedar Texture

Heights: 4', 5' & 6' (5' & 6' include midrail) Picket Style: 7/8" x 3" Picket Spacing: 7/16" Steel Reinforced Bottom Rail

Cap Styles (shown in Sierra Blend)

Textured Textured
New England Flat Top External