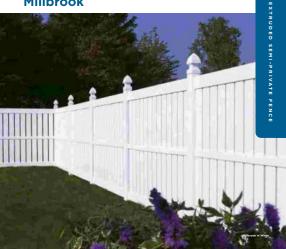

# **Millbrook**

White

#### Millbrook

Heights: 5' & 6' Picket Style: 7/8" x 6" Ribbed Picket Spacing: 13/16" Steel Reinforced Bottom Rail

### Cap Styles