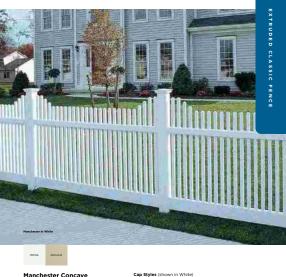

inceton with Midrail

Cap Styles (shown in White)









Flat Internal Cap not available for 6' height

39

# **Countess**



Countess



Heights: 4', 5' & 6' (5' & 6' include midrail) Picket Style: 7/8" x 1-1/2", 7/8" x 3" Picket Spacing: 2-5/16"

Steel Reinforced Bottom Rail

### Cap Styles (shown in White)









Flat Internal Cap not available for 6' height

# **Victorian**



Victorian

Heights: 4', 5' & 6' (5' & 6' include midrail) Picket Style: 7/8" x 1-1/2"

Picket Spacing: 3-5/8" Steel Reinforced Bottom Rail

Cap Styles (shown in White)





# **Manchester**



### Manchester

Thru-picket "good neighbor" design is equally attractive on both sides. Thru-picket styles are 8' wide. Heights: 3' & 4' Picket Style: 1-1/2" Square Picket Spacing: 1-9/16" Steel Reinforced Bottom Rail



### **Manchester Concave**











# **Danbury**



### Danbury Select Cedar Texture Straight/Concave

Thru-picket "good neighbor" design is equally attractive on both sides. Thru-picket styles are 8' wide.

### Heights: 4'

Picket Style: 3" Pointed Picket Picket Spacing: 2-15/16" Steel Reinforced Bottom Rail

Cap Styles (shown in Sierra Blend)



Textured Fla

44



### Danbury Smooth Finish Straight/Concave

Thru-picket "good neighbor" design

### Heights: 4'

Picket Style: 3" Pointed Picket Picket Spacing: 2-15/16" Steel Reinforced Bottom Rail

#### Cap Styles (shown in White)









# **Rothbury**



### Rothbury Straight/Concave

Thru-picket "good neighbor" design

Heights: 4'

Picket Style: 3" Dog Ear Picket Picket Spacing: 2-15/16"

Steel Reinforced Bottom Rail













#