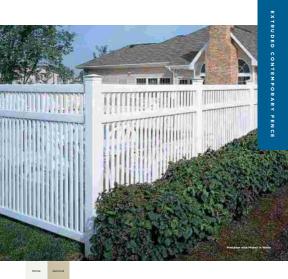

### Princeton

Heights: 4', 5' & 6' (5' & 6' include midrail)

Picket Style: 7/8" x 1-1/2" Picket Spacing: 1-3/4"

Steel Reinforced Bottom Rail

Princeton with Midrail

Cap Styles (shown in White)

Flat Internal Cap not available for 6' height