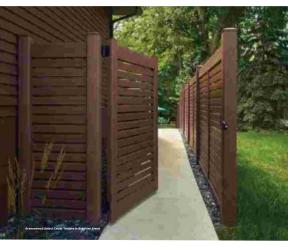

# **Extruded Gates**

Chesterfield CertaGrain Texture in Arctic Blend Chesterfield Smooth Finish Concave Gate with Victorian Accent in White Chesterfield CertaGrain Texture Concave Gate with Victorian Accent in Sierra Blend Chesterfield CertaGrain Texture Convex Gate with Victorian Accent in Weathered Blend

Chesterfield Smooth Finish Convex Gate with Victorian Accent in White

Bufftech offers a wide selection of residential gates designed to match all of our fence styles, in a choice of heights and widths. Beautiful and durable, Bufftech gates deliver easy installation and great performance. Choose from unassembled gate kits or pre-assembled gates that ship ready to install.