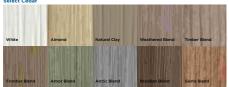

# **Specifications & Color Availability**

|              |                          | Fence Type | Reight          | Racking                                                                                                                                                                                                                                                                                                                                                                                                                                                                                                                                                                                                                                                                                                                                                                                                                                                                                                                                                                                                                                                                                                                                                                                                                                                                                                                                                                                                                                                                                                                                                                                                                                                                                                                                                                                                                                                                                                                                                                                                                                                                                                                        | Post Size      | Section Width                 | Picket Size                       | Picket<br>Spacing | Code          | Metal Rail/Fanel<br>Reinforcement |  |  |
|--------------|--------------------------|------------|-----------------|--------------------------------------------------------------------------------------------------------------------------------------------------------------------------------------------------------------------------------------------------------------------------------------------------------------------------------------------------------------------------------------------------------------------------------------------------------------------------------------------------------------------------------------------------------------------------------------------------------------------------------------------------------------------------------------------------------------------------------------------------------------------------------------------------------------------------------------------------------------------------------------------------------------------------------------------------------------------------------------------------------------------------------------------------------------------------------------------------------------------------------------------------------------------------------------------------------------------------------------------------------------------------------------------------------------------------------------------------------------------------------------------------------------------------------------------------------------------------------------------------------------------------------------------------------------------------------------------------------------------------------------------------------------------------------------------------------------------------------------------------------------------------------------------------------------------------------------------------------------------------------------------------------------------------------------------------------------------------------------------------------------------------------------------------------------------------------------------------------------------------------|----------------|-------------------------------|-----------------------------------|-------------------|---------------|-----------------------------------|--|--|
|              | Allegheny*               | Molded     | 4,6             | Depthy<br>Destroyed                                                                                                                                                                                                                                                                                                                                                                                                                                                                                                                                                                                                                                                                                                                                                                                                                                                                                                                                                                                                                                                                                                                                                                                                                                                                                                                                                                                                                                                                                                                                                                                                                                                                                                                                                                                                                                                                                                                                                                                                                                                                                                            | 5"15"          | 72", 96"                      | N/A                               | N/A               | <u>.c 0 4</u> | Top, Bottom                       |  |  |
|              | Sherwood                 | Molded     | 4,6             | Statement of the last of the l | 5"15"          | 72", 96"                      | N/A                               | N/A               | •             | Top, Bottom                       |  |  |
|              | Brookline Smooth         | Extruded   | 4,5;6           | Statement of the last of the l | 5"15"          | 72"                           | 1/8" x 7" Tongue & Groove         | N/A               | .60           | Bottom**                          |  |  |
|              | Brookline CertaGrain*    | Extruded   | 4,5,6           | Separate Sep | 5"15"          | 72"                           | 1/8" x 7" Tongue & Groove         | N/A               | .60           | Bottom**                          |  |  |
| Privacy      | Galveston Smooth         | Extruded   | 7,8             | 9**                                                                                                                                                                                                                                                                                                                                                                                                                                                                                                                                                                                                                                                                                                                                                                                                                                                                                                                                                                                                                                                                                                                                                                                                                                                                                                                                                                                                                                                                                                                                                                                                                                                                                                                                                                                                                                                                                                                                                                                                                                                                                                                            | 5"15"          | 96"                           | 1/8" x 7" Tongue & Groove         | NA 💠              |               | Top, Middle, Bottom               |  |  |
| ď            | Galveston CertaGrain*    | Extruded   | 7,8             | 9*                                                                                                                                                                                                                                                                                                                                                                                                                                                                                                                                                                                                                                                                                                                                                                                                                                                                                                                                                                                                                                                                                                                                                                                                                                                                                                                                                                                                                                                                                                                                                                                                                                                                                                                                                                                                                                                                                                                                                                                                                                                                                                                             | 5"15"          | 96"                           | 1/8" x 7" Tongue & Groove         | N/A               | 4             | Top, Middle, Bottom               |  |  |
|              | Chesterfield Smooth      | Extruded   | 4,5,6           | 10                                                                                                                                                                                                                                                                                                                                                                                                                                                                                                                                                                                                                                                                                                                                                                                                                                                                                                                                                                                                                                                                                                                                                                                                                                                                                                                                                                                                                                                                                                                                                                                                                                                                                                                                                                                                                                                                                                                                                                                                                                                                                                                             | 5"15"          | 96"                           | 1/8" x 7" Tongue & Groove         | N/A               | .€ <b>0</b> 4 | Bottom"                           |  |  |
|              | Chesterfield CertaGrain* | Extruded   | 4,5;6           | и                                                                                                                                                                                                                                                                                                                                                                                                                                                                                                                                                                                                                                                                                                                                                                                                                                                                                                                                                                                                                                                                                                                                                                                                                                                                                                                                                                                                                                                                                                                                                                                                                                                                                                                                                                                                                                                                                                                                                                                                                                                                                                                              | 5"15"          | 96"                           | 1/8" x 7" Tongue & Groove         | N/A               | .604          | Bottom"                           |  |  |
|              | New Lexington            | Extruded   | 4,5;6           | 7.                                                                                                                                                                                                                                                                                                                                                                                                                                                                                                                                                                                                                                                                                                                                                                                                                                                                                                                                                                                                                                                                                                                                                                                                                                                                                                                                                                                                                                                                                                                                                                                                                                                                                                                                                                                                                                                                                                                                                                                                                                                                                                                             | 5" 115"        | 96"                           | 5/8" x 10-3/8" Tongue &<br>Groose | N/A               |               | Bottom                            |  |  |
|              | Breezewood Select Cedar  | Extruded   | 4,5;6           | Septing<br>Septimental                                                                                                                                                                                                                                                                                                                                                                                                                                                                                                                                                                                                                                                                                                                                                                                                                                                                                                                                                                                                                                                                                                                                                                                                                                                                                                                                                                                                                                                                                                                                                                                                                                                                                                                                                                                                                                                                                                                                                                                                                                                                                                         | 5"15"          | 96"                           | 3/8"x3"                           | 21/52*            | .60           | Bottom"                           |  |  |
| 9            | Imperial Smooth          | Extruded   | #<br>5.6        | 10"                                                                                                                                                                                                                                                                                                                                                                                                                                                                                                                                                                                                                                                                                                                                                                                                                                                                                                                                                                                                                                                                                                                                                                                                                                                                                                                                                                                                                                                                                                                                                                                                                                                                                                                                                                                                                                                                                                                                                                                                                                                                                                                            | 5'15'          | 96"                           | 3(8" x 3"                         | 106,              |               | Bottom**                          |  |  |
| -Pri         | Imperial Select Cedar    | Extruded   | 4<br>5.6        | 10°                                                                                                                                                                                                                                                                                                                                                                                                                                                                                                                                                                                                                                                                                                                                                                                                                                                                                                                                                                                                                                                                                                                                                                                                                                                                                                                                                                                                                                                                                                                                                                                                                                                                                                                                                                                                                                                                                                                                                                                                                                                                                                                            | 5'15'          | 96"                           | 1/8" x 3"                         | 1/16"             | .60           | Bottom"                           |  |  |
| Semi-Private | Columbia                 | Extruded   | 6               | 9                                                                                                                                                                                                                                                                                                                                                                                                                                                                                                                                                                                                                                                                                                                                                                                                                                                                                                                                                                                                                                                                                                                                                                                                                                                                                                                                                                                                                                                                                                                                                                                                                                                                                                                                                                                                                                                                                                                                                                                                                                                                                                                              | 5"15"          | 96"                           | 1/8" x 6" Ribbod                  | 4400 .60          |               | Bottom (Aluminum)                 |  |  |
|              | Millbrook                | Extruded   | 5,6             | 9"                                                                                                                                                                                                                                                                                                                                                                                                                                                                                                                                                                                                                                                                                                                                                                                                                                                                                                                                                                                                                                                                                                                                                                                                                                                                                                                                                                                                                                                                                                                                                                                                                                                                                                                                                                                                                                                                                                                                                                                                                                                                                                                             | 5"15"          | 96"                           | 1/8" x 6" Ribbod                  | 1916.             |               | Bottom                            |  |  |
|              | Baron Smooth             | Extruded   | 4<br>5.6        | 10°                                                                                                                                                                                                                                                                                                                                                                                                                                                                                                                                                                                                                                                                                                                                                                                                                                                                                                                                                                                                                                                                                                                                                                                                                                                                                                                                                                                                                                                                                                                                                                                                                                                                                                                                                                                                                                                                                                                                                                                                                                                                                                                            | 4"14"<br>5"15" | 96"                           | 18"x3"                            | 2/5/6"            | 0             | Bottom**                          |  |  |
| Š            | Baron Select Cedar       | Extruded   | 4<br>5.6        | 10°                                                                                                                                                                                                                                                                                                                                                                                                                                                                                                                                                                                                                                                                                                                                                                                                                                                                                                                                                                                                                                                                                                                                                                                                                                                                                                                                                                                                                                                                                                                                                                                                                                                                                                                                                                                                                                                                                                                                                                                                                                                                                                                            | 5'15'          | 96"                           | 1/8"x3"                           | 2/5/6"            | 0             | Bottom**                          |  |  |
| Contemporary | Princeton                | Extruded   | 5,6<br>4<br>5.6 | 10"                                                                                                                                                                                                                                                                                                                                                                                                                                                                                                                                                                                                                                                                                                                                                                                                                                                                                                                                                                                                                                                                                                                                                                                                                                                                                                                                                                                                                                                                                                                                                                                                                                                                                                                                                                                                                                                                                                                                                                                                                                                                                                                            | 5" 15"         | 96"                           | 18°x142°                          | 184"              | 0             | Bottom                            |  |  |
| nter         | Countess                 | Extruded   | 4               | 9°<br>10°                                                                                                                                                                                                                                                                                                                                                                                                                                                                                                                                                                                                                                                                                                                                                                                                                                                                                                                                                                                                                                                                                                                                                                                                                                                                                                                                                                                                                                                                                                                                                                                                                                                                                                                                                                                                                                                                                                                                                                                                                                                                                                                      | 5"15"          | 96"                           | 78°x14/2°                         | 2,500'            |               | Action                            |  |  |
| 8            | Countess                 | Extruore   | 5',€            | 91                                                                                                                                                                                                                                                                                                                                                                                                                                                                                                                                                                                                                                                                                                                                                                                                                                                                                                                                                                                                                                                                                                                                                                                                                                                                                                                                                                                                                                                                                                                                                                                                                                                                                                                                                                                                                                                                                                                                                                                                                                                                                                                             | 5" 15"         | 36.                           | 3/8" x 3"                         | 1.5%              | ٠             | sotion                            |  |  |
|              | Victorian                | Extruded   | 4<br>5,6        | 10°                                                                                                                                                                                                                                                                                                                                                                                                                                                                                                                                                                                                                                                                                                                                                                                                                                                                                                                                                                                                                                                                                                                                                                                                                                                                                                                                                                                                                                                                                                                                                                                                                                                                                                                                                                                                                                                                                                                                                                                                                                                                                                                            | 5"15"          | 96"                           | 3/8" x 1-1/2"                     | 3-5/8"            |               | Bottom                            |  |  |
| Classic      | Manchester               | Extruded   | 3,4             | 9"                                                                                                                                                                                                                                                                                                                                                                                                                                                                                                                                                                                                                                                                                                                                                                                                                                                                                                                                                                                                                                                                                                                                                                                                                                                                                                                                                                                                                                                                                                                                                                                                                                                                                                                                                                                                                                                                                                                                                                                                                                                                                                                             | 5" 115"        | 96"                           | 1-1/2" x 1-1/2"                   | 1406              |               | Bottom                            |  |  |
|              | Danbury Smooth           | Extruded   | e.              | 9'                                                                                                                                                                                                                                                                                                                                                                                                                                                                                                                                                                                                                                                                                                                                                                                                                                                                                                                                                                                                                                                                                                                                                                                                                                                                                                                                                                                                                                                                                                                                                                                                                                                                                                                                                                                                                                                                                                                                                                                                                                                                                                                             | ese            | 96"                           | 3/8" x 3"                         | 215/8"            |               | Bottom                            |  |  |
| lenoi        | Danbury Select Cedar     | Extruded   | £               | 9'                                                                                                                                                                                                                                                                                                                                                                                                                                                                                                                                                                                                                                                                                                                                                                                                                                                                                                                                                                                                                                                                                                                                                                                                                                                                                                                                                                                                                                                                                                                                                                                                                                                                                                                                                                                                                                                                                                                                                                                                                                                                                                                             | 5"15"          | 96"                           | 3/8" x 3"                         | 215/16"           |               | Bottom                            |  |  |
| Traditional  | Rothbury                 | Extruded   | £               | 9"                                                                                                                                                                                                                                                                                                                                                                                                                                                                                                                                                                                                                                                                                                                                                                                                                                                                                                                                                                                                                                                                                                                                                                                                                                                                                                                                                                                                                                                                                                                                                                                                                                                                                                                                                                                                                                                                                                                                                                                                                                                                                                                             | 414            | 96"                           | 3/8" x 3"                         | 2-15/16"          |               | Bottom                            |  |  |
| -            | Cape Cod                 | Extruded   | 3,4             | 15"                                                                                                                                                                                                                                                                                                                                                                                                                                                                                                                                                                                                                                                                                                                                                                                                                                                                                                                                                                                                                                                                                                                                                                                                                                                                                                                                                                                                                                                                                                                                                                                                                                                                                                                                                                                                                                                                                                                                                                                                                                                                                                                            | ese            | 72"                           | 3/8" x 3"                         | 2-1/16"           |               | Stone                             |  |  |
| Rail         | Post & Rail Smooth       | Extruded   | 3,4,5           | 9'                                                                                                                                                                                                                                                                                                                                                                                                                                                                                                                                                                                                                                                                                                                                                                                                                                                                                                                                                                                                                                                                                                                                                                                                                                                                                                                                                                                                                                                                                                                                                                                                                                                                                                                                                                                                                                                                                                                                                                                                                                                                                                                             | 5"15"          | 96"                           | N/A                               | N/A               |               | Sone                              |  |  |
| త            | Post & Rail CertaGrain*  | Extruded   | 3,4,5           | 9'                                                                                                                                                                                                                                                                                                                                                                                                                                                                                                                                                                                                                                                                                                                                                                                                                                                                                                                                                                                                                                                                                                                                                                                                                                                                                                                                                                                                                                                                                                                                                                                                                                                                                                                                                                                                                                                                                                                                                                                                                                                                                                                             | 5" 115"        | 96" White<br>72" Bland Colors | N/A                               | N/A               |               | Nane                              |  |  |
| Post         | Crossbuck                | Extruded   | £               | 9"                                                                                                                                                                                                                                                                                                                                                                                                                                                                                                                                                                                                                                                                                                                                                                                                                                                                                                                                                                                                                                                                                                                                                                                                                                                                                                                                                                                                                                                                                                                                                                                                                                                                                                                                                                                                                                                                                                                                                                                                                                                                                                                             | 5"15"          | 96"                           | N/A                               | N/A               |               | Sone                              |  |  |
|              |                          |            |                 |                                                                                                                                                                                                                                                                                                                                                                                                                                                                                                                                                                                                                                                                                                                                                                                                                                                                                                                                                                                                                                                                                                                                                                                                                                                                                                                                                                                                                                                                                                                                                                                                                                                                                                                                                                                                                                                                                                                                                                                                                                                                                                                                |                |                               |                                   |                   |               |                                   |  |  |