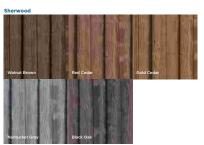

# **Specifications & Color Availability**

|              |                          | Fence Type | Reight          | Racking                                                                                                                                                                                                                                                                                                                                                                                                                                                                                                                                                                                                                                                                                                                                                                                                                                                                                                                                                                                                                                                                                                                                                                                                                                                                                                                                                                                                                                                                                                                                                                                                                                                                                                                                                                                                                                                                                                                                                                                                                                                                                                                        | Post Size      | Section Width                 | Picket Size                       | Picket<br>Spacing | Code          | Metal Rail/Fanel<br>Reinforcement |  |  |
|--------------|--------------------------|------------|-----------------|--------------------------------------------------------------------------------------------------------------------------------------------------------------------------------------------------------------------------------------------------------------------------------------------------------------------------------------------------------------------------------------------------------------------------------------------------------------------------------------------------------------------------------------------------------------------------------------------------------------------------------------------------------------------------------------------------------------------------------------------------------------------------------------------------------------------------------------------------------------------------------------------------------------------------------------------------------------------------------------------------------------------------------------------------------------------------------------------------------------------------------------------------------------------------------------------------------------------------------------------------------------------------------------------------------------------------------------------------------------------------------------------------------------------------------------------------------------------------------------------------------------------------------------------------------------------------------------------------------------------------------------------------------------------------------------------------------------------------------------------------------------------------------------------------------------------------------------------------------------------------------------------------------------------------------------------------------------------------------------------------------------------------------------------------------------------------------------------------------------------------------|----------------|-------------------------------|-----------------------------------|-------------------|---------------|-----------------------------------|--|--|
|              | Allegheny*               | Molded     | 4,6             | Depthy<br>Destroyed                                                                                                                                                                                                                                                                                                                                                                                                                                                                                                                                                                                                                                                                                                                                                                                                                                                                                                                                                                                                                                                                                                                                                                                                                                                                                                                                                                                                                                                                                                                                                                                                                                                                                                                                                                                                                                                                                                                                                                                                                                                                                                            | 5"15"          | 72", 96"                      | N/A                               | N/A               | <u>.c 0 4</u> | Top, Bottom                       |  |  |
|              | Sherwood                 | Molded     | 4,6             | Statement of the last of the l | 5"15"          | 72", 96"                      | N/A                               | N/A               | •             | Top, Bottom                       |  |  |
|              | Brookline Smooth         | Extruded   | 4,5;6           | Statement of the last of the l | 5"15"          | 72"                           | 1/8" x 7" Tongue & Groove         | N/A               | .60           | Bottom**                          |  |  |
|              | Brookline CertaGrain*    | Extruded   | 4,5,6           | Separate Sep | 5"15"          | 72"                           | 1/8" x 7" Tongue & Groove         | N/A               | .60           | Bottom**                          |  |  |
| Privacy      | Galveston Smooth         | Extruded   | 7,8             | 9**                                                                                                                                                                                                                                                                                                                                                                                                                                                                                                                                                                                                                                                                                                                                                                                                                                                                                                                                                                                                                                                                                                                                                                                                                                                                                                                                                                                                                                                                                                                                                                                                                                                                                                                                                                                                                                                                                                                                                                                                                                                                                                                            | 5"15"          | 96"                           | 1/8" x 7" Tongue & Groove         | NA 💠              |               | Top, Middle, Bottom               |  |  |
| ď            | Galveston CertaGrain*    | Extruded   | 7,8             | 9*                                                                                                                                                                                                                                                                                                                                                                                                                                                                                                                                                                                                                                                                                                                                                                                                                                                                                                                                                                                                                                                                                                                                                                                                                                                                                                                                                                                                                                                                                                                                                                                                                                                                                                                                                                                                                                                                                                                                                                                                                                                                                                                             | 5"15"          | 96"                           | 1/8" x 7" Tongue & Groove         | N/A               | 4             | Top, Middle, Bottom               |  |  |
|              | Chesterfield Smooth      | Extruded   | 4,5,6           | 10                                                                                                                                                                                                                                                                                                                                                                                                                                                                                                                                                                                                                                                                                                                                                                                                                                                                                                                                                                                                                                                                                                                                                                                                                                                                                                                                                                                                                                                                                                                                                                                                                                                                                                                                                                                                                                                                                                                                                                                                                                                                                                                             | 5"15"          | 96"                           | 1/8" x 7" Tongue & Groove         | N/A               | .€ <b>0</b> 4 | Bottom"                           |  |  |
|              | Chesterfield CertaGrain* | Extruded   | 4,5;6           | и                                                                                                                                                                                                                                                                                                                                                                                                                                                                                                                                                                                                                                                                                                                                                                                                                                                                                                                                                                                                                                                                                                                                                                                                                                                                                                                                                                                                                                                                                                                                                                                                                                                                                                                                                                                                                                                                                                                                                                                                                                                                                                                              | 5"15"          | 96"                           | 1/8" x 7" Tongue & Groove         | N/A               | .604          | Bottom"                           |  |  |
|              | New Lexington            | Extruded   | 4,5;6           | 7.                                                                                                                                                                                                                                                                                                                                                                                                                                                                                                                                                                                                                                                                                                                                                                                                                                                                                                                                                                                                                                                                                                                                                                                                                                                                                                                                                                                                                                                                                                                                                                                                                                                                                                                                                                                                                                                                                                                                                                                                                                                                                                                             | 5" 115"        | 96"                           | 5/8" x 10-3/8" Tongue &<br>Groose | N/A               |               | Bottom                            |  |  |
|              | Breezewood Select Cedar  | Extruded   | 4,5;6           | Septing<br>Septimental                                                                                                                                                                                                                                                                                                                                                                                                                                                                                                                                                                                                                                                                                                                                                                                                                                                                                                                                                                                                                                                                                                                                                                                                                                                                                                                                                                                                                                                                                                                                                                                                                                                                                                                                                                                                                                                                                                                                                                                                                                                                                                         | 5"15"          | 96"                           | 3/8"x3"                           | 21/52*            | .60           | Bottom"                           |  |  |
| 9            | Imperial Smooth          | Extruded   | #<br>5.6        | 10"                                                                                                                                                                                                                                                                                                                                                                                                                                                                                                                                                                                                                                                                                                                                                                                                                                                                                                                                                                                                                                                                                                                                                                                                                                                                                                                                                                                                                                                                                                                                                                                                                                                                                                                                                                                                                                                                                                                                                                                                                                                                                                                            | 5'15'          | 96"                           | 3(8" x 3"                         | 106,              |               | Bottom**                          |  |  |
| -Pri         | Imperial Select Cedar    | Extruded   | 4<br>5.6        | 10°                                                                                                                                                                                                                                                                                                                                                                                                                                                                                                                                                                                                                                                                                                                                                                                                                                                                                                                                                                                                                                                                                                                                                                                                                                                                                                                                                                                                                                                                                                                                                                                                                                                                                                                                                                                                                                                                                                                                                                                                                                                                                                                            | 5'15'          | 96"                           | 1/8" x 3"                         | 1/16"             | .60           | Bottom"                           |  |  |
| Semi-Private | Columbia                 | Extruded   | 6               | 9                                                                                                                                                                                                                                                                                                                                                                                                                                                                                                                                                                                                                                                                                                                                                                                                                                                                                                                                                                                                                                                                                                                                                                                                                                                                                                                                                                                                                                                                                                                                                                                                                                                                                                                                                                                                                                                                                                                                                                                                                                                                                                                              | 5"15"          | 96"                           | 1/8" x 6" Ribbod                  | 4400 .60          |               | Bottom (Aluminum)                 |  |  |
|              | Millbrook                | Extruded   | 5,6             | 9"                                                                                                                                                                                                                                                                                                                                                                                                                                                                                                                                                                                                                                                                                                                                                                                                                                                                                                                                                                                                                                                                                                                                                                                                                                                                                                                                                                                                                                                                                                                                                                                                                                                                                                                                                                                                                                                                                                                                                                                                                                                                                                                             | 5"15"          | 96"                           | 1/8" x 6" Ribbod                  | 1916.             |               | Bottom                            |  |  |
|              | Baron Smooth             | Extruded   | 4<br>5.6        | 10°                                                                                                                                                                                                                                                                                                                                                                                                                                                                                                                                                                                                                                                                                                                                                                                                                                                                                                                                                                                                                                                                                                                                                                                                                                                                                                                                                                                                                                                                                                                                                                                                                                                                                                                                                                                                                                                                                                                                                                                                                                                                                                                            | 4"14"<br>5"15" | 96"                           | 18"x3"                            | 2/5/6"            | 0             | Bottom**                          |  |  |
| Š            | Baron Select Cedar       | Extruded   | 4<br>5.6        | 10°                                                                                                                                                                                                                                                                                                                                                                                                                                                                                                                                                                                                                                                                                                                                                                                                                                                                                                                                                                                                                                                                                                                                                                                                                                                                                                                                                                                                                                                                                                                                                                                                                                                                                                                                                                                                                                                                                                                                                                                                                                                                                                                            | 5'15'          | 96"                           | 1/8"x3"                           | 2/5/6"            | 0             | Bottom**                          |  |  |
| Contemporary | Princeton                | Extruded   | 5,6<br>4<br>5.6 | 10"                                                                                                                                                                                                                                                                                                                                                                                                                                                                                                                                                                                                                                                                                                                                                                                                                                                                                                                                                                                                                                                                                                                                                                                                                                                                                                                                                                                                                                                                                                                                                                                                                                                                                                                                                                                                                                                                                                                                                                                                                                                                                                                            | 5" 15"         | 96"                           | 18°x142°                          | 184"              | 0             | Bottom                            |  |  |
| nter         | Countess                 | Extruded   | 4               | 9°<br>10°                                                                                                                                                                                                                                                                                                                                                                                                                                                                                                                                                                                                                                                                                                                                                                                                                                                                                                                                                                                                                                                                                                                                                                                                                                                                                                                                                                                                                                                                                                                                                                                                                                                                                                                                                                                                                                                                                                                                                                                                                                                                                                                      | 5"15"          | 96"                           | 78°x14/2°                         | 2,500'            |               | Action                            |  |  |
| 8            | Countess                 | Extruore   | 5',€            | 91                                                                                                                                                                                                                                                                                                                                                                                                                                                                                                                                                                                                                                                                                                                                                                                                                                                                                                                                                                                                                                                                                                                                                                                                                                                                                                                                                                                                                                                                                                                                                                                                                                                                                                                                                                                                                                                                                                                                                                                                                                                                                                                             | 5" 15"         | 36.                           | 3/8" x 3"                         | 1.5%              | ٠             | sotion                            |  |  |
|              | Victorian                | Extruded   | 4<br>5,6        | 10°                                                                                                                                                                                                                                                                                                                                                                                                                                                                                                                                                                                                                                                                                                                                                                                                                                                                                                                                                                                                                                                                                                                                                                                                                                                                                                                                                                                                                                                                                                                                                                                                                                                                                                                                                                                                                                                                                                                                                                                                                                                                                                                            | 5"15"          | 96"                           | 3/8" x 1-1/2"                     | 3-5/8"            |               | Bottom                            |  |  |
| Classic      | Manchester               | Extruded   | 3,4             | 9"                                                                                                                                                                                                                                                                                                                                                                                                                                                                                                                                                                                                                                                                                                                                                                                                                                                                                                                                                                                                                                                                                                                                                                                                                                                                                                                                                                                                                                                                                                                                                                                                                                                                                                                                                                                                                                                                                                                                                                                                                                                                                                                             | 5" 115"        | 96"                           | 1-1/2" x 1-1/2"                   | 1406              |               | Bottom                            |  |  |
|              | Danbury Smooth           | Extruded   | e.              | 9'                                                                                                                                                                                                                                                                                                                                                                                                                                                                                                                                                                                                                                                                                                                                                                                                                                                                                                                                                                                                                                                                                                                                                                                                                                                                                                                                                                                                                                                                                                                                                                                                                                                                                                                                                                                                                                                                                                                                                                                                                                                                                                                             | ese            | 96"                           | 3/8" x 3"                         | 215/8"            |               | Bottom                            |  |  |
| lenoi        | Danbury Select Cedar     | Extruded   | £               | 9'                                                                                                                                                                                                                                                                                                                                                                                                                                                                                                                                                                                                                                                                                                                                                                                                                                                                                                                                                                                                                                                                                                                                                                                                                                                                                                                                                                                                                                                                                                                                                                                                                                                                                                                                                                                                                                                                                                                                                                                                                                                                                                                             | 5"15"          | 96"                           | 3/8" x 3"                         | 215/16"           |               | Bottom                            |  |  |
| Traditional  | Rothbury                 | Extruded   | £               | 9"                                                                                                                                                                                                                                                                                                                                                                                                                                                                                                                                                                                                                                                                                                                                                                                                                                                                                                                                                                                                                                                                                                                                                                                                                                                                                                                                                                                                                                                                                                                                                                                                                                                                                                                                                                                                                                                                                                                                                                                                                                                                                                                             | 414            | 96"                           | 3/8" x 3"                         | 2-15/16"          |               | Bottom                            |  |  |
| -            | Cape Cod                 | Extruded   | 3,4             | 15"                                                                                                                                                                                                                                                                                                                                                                                                                                                                                                                                                                                                                                                                                                                                                                                                                                                                                                                                                                                                                                                                                                                                                                                                                                                                                                                                                                                                                                                                                                                                                                                                                                                                                                                                                                                                                                                                                                                                                                                                                                                                                                                            | ese            | 72"                           | 3/8" x 3"                         | 2-1/16"           |               | Stone                             |  |  |
| Rail         | Post & Rail Smooth       | Extruded   | 3,4,5           | 9'                                                                                                                                                                                                                                                                                                                                                                                                                                                                                                                                                                                                                                                                                                                                                                                                                                                                                                                                                                                                                                                                                                                                                                                                                                                                                                                                                                                                                                                                                                                                                                                                                                                                                                                                                                                                                                                                                                                                                                                                                                                                                                                             | 5"15"          | 96"                           | N/A                               | N/A               |               | Sone                              |  |  |
| త            | Post & Rail CertaGrain*  | Extruded   | 3,4,5           | 9'                                                                                                                                                                                                                                                                                                                                                                                                                                                                                                                                                                                                                                                                                                                                                                                                                                                                                                                                                                                                                                                                                                                                                                                                                                                                                                                                                                                                                                                                                                                                                                                                                                                                                                                                                                                                                                                                                                                                                                                                                                                                                                                             | 5" 115"        | 96" White<br>72" Bland Colors | N/A                               | N/A               |               | Nane                              |  |  |
| Post         | Crossbuck                | Extruded   | £               | 9"                                                                                                                                                                                                                                                                                                                                                                                                                                                                                                                                                                                                                                                                                                                                                                                                                                                                                                                                                                                                                                                                                                                                                                                                                                                                                                                                                                                                                                                                                                                                                                                                                                                                                                                                                                                                                                                                                                                                                                                                                                                                                                                             | 5"15"          | 96"                           | N/A                               | N/A               |               | Sone                              |  |  |
|              |                          |            |                 |                                                                                                                                                                                                                                                                                                                                                                                                                                                                                                                                                                                                                                                                                                                                                                                                                                                                                                                                                                                                                                                                                                                                                                                                                                                                                                                                                                                                                                                                                                                                                                                                                                                                                                                                                                                                                                                                                                                                                                                                                                                                                                                                |                |                               |                                   |                   |               |                                   |  |  |