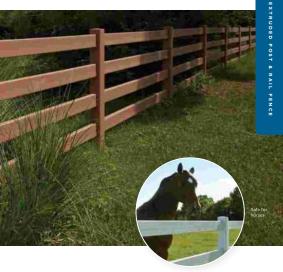

### **Post & Rail**

### 4-Rail CertaGrain Texture

Bufftech's post & rail fence provides a safe, reliable enclosure for horses and other livestock. Available with CertaGrain Texture, our post & rail fence offers the authentic look of painted wood fence with the durability, low maintenance and proven performance of Bufftech's premium vinvl desion. Rail Size (White): 1-1/2" x 5-1/2" Ribbed Rail Size (Blend Colors"): 2" x 6" Ribbed Ribbed Reinforced Rails