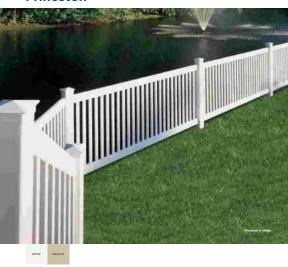

# **Princeton**

### Princeton

Heights: 4', 5' & 6' (5' & 6' include midrail)

Picket Style: 7/8" x 1-1/2" Picket Spacing: 1-3/4"

Steel Reinforced Bottom Rail

Princeton with Midrail

Cap Styles (shown in White)

Flat Internal Cap not available for 6' height