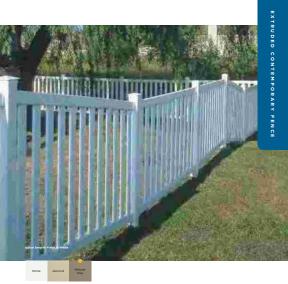

### Imperial Smooth Finish

Heights: 4', 5' & 6' (5' & 6' include midrail)

Picket Style: 7/8" x 3" Picket Spacing: 7/16" Steel Reinforced Bottom Rail

#### Cap Styles (shown in White)