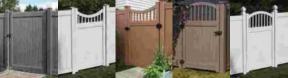

### **PVC Post Caps**

Bufftech's standard PVC post caps come in a variety of styles.

#### Smooth Caps

Solar Post Caps & Lighting

"Fits both 4" x 4" and 5" x 5" post sizes.

### **Textured Caps**

Not all fence is the same. Bufftech\* continues this long-standing tradition with its superior fence line, proudly made in the US. A. a building industry leader for over 100 years, CertainTeed stands behind the Bufftech line with the exceptional SureStart\*\* protection for performance, including labor, lifetime limited warranty, and Colort.ast\* fade protection for colors and stain blends.