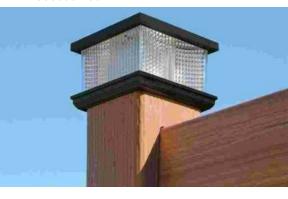

### **PVC Post Caps**

Bufftech's standard PVC post caps come in a variety of styles.

#### Smooth Caps

Solar Post Caps & Lighting

"Fits both 4" x 4" and 5" x 5" post sizes.