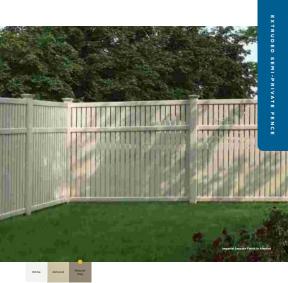

### Imperial Smooth Finish

Heights: 4', 5' & 6' (5' & 6' include midrail)

Picket Style: 7/8" x 3" Picket Spacing: 7/16" Steel Reinforced Bottom Rail

#### Cap Styles (shown in White)