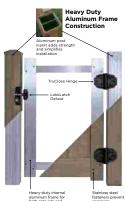

| minum frame for  | fasteners prev |
|------------------|----------------|
| th gate kits and | corrosion      |
| -assembled gates |                |

|                                   | Pre-Assembled<br>Gate Widths  | Gate Kit<br>Max Width | Extension Kit<br>Required** |  |  |  |  |  |
|-----------------------------------|-------------------------------|-----------------------|-----------------------------|--|--|--|--|--|
| Brookline                         | 50-1/2"                       | 70"                   | Yes                         |  |  |  |  |  |
| Galveston                         | 50-1/2"                       | 50-1/2"               | No                          |  |  |  |  |  |
| Chesterfield <sup>1</sup>         | 36-1/2"<br>50-1/2" 64-3/4"    | 70"                   | Yes                         |  |  |  |  |  |
| Chesterfield<br>Concave<br>Accent | 50-1/2"                       | na                    | ne                          |  |  |  |  |  |
| Chesterfield<br>Convex<br>Accent  | 50-1/2"                       | na                    | na                          |  |  |  |  |  |
| New<br>Lexington                  | 42-1/2"<br>50-1/2"<br>65-1/4" | 12*                   | Yes                         |  |  |  |  |  |
| Breezewood                        | 50"                           | 60"                   | Yes                         |  |  |  |  |  |
| Imperial                          | 50"                           | 72*                   | Yes                         |  |  |  |  |  |
| Millbrook /<br>Columbia           | 50"                           | 60"                   | Yes                         |  |  |  |  |  |
| Baron                             | 50"                           | 72*                   | Yes                         |  |  |  |  |  |
| Princeton                         | 50"                           | 72*                   | Yes                         |  |  |  |  |  |
| Countess                          | 50"                           | 72"                   | Yes                         |  |  |  |  |  |
| Victorian                         | 50"                           | 72*                   | Yes                         |  |  |  |  |  |
| Manchester                        | 50"                           | 50"                   | No                          |  |  |  |  |  |
| Manchester<br>Concave             | na                            | 50"                   | No                          |  |  |  |  |  |
| Danbury                           | 50"                           | 50"                   | No                          |  |  |  |  |  |
| Cape Cod                          | 50"                           | 60"                   | Tes                         |  |  |  |  |  |
| Rothbury                          | 50"                           | 50"                   | No                          |  |  |  |  |  |
| 2-Rail*                           | ne                            | 72"                   | na na                       |  |  |  |  |  |
| 3-Rail*                           | ne                            | 96"                   | na na                       |  |  |  |  |  |
| 4-Rail*                           | ne                            | 96"                   | ne                          |  |  |  |  |  |
| Crossbuck*                        | ne                            | 96"                   | na na                       |  |  |  |  |  |

#### Stainless Steel Gate Hardware

Give your gate the old-world look of wrought iron with our rugged, rust-free stainless steel gate hardware. The hardware includes hinge, strike and latch and is available in Black Pebble

### High Performance Nylon Gate Hardware Kits

Versatile and virtually maintenance free, our premium nylon gate hardware offers key lockable latches, self-closing hinges and contoured gate handles. Available in Black,