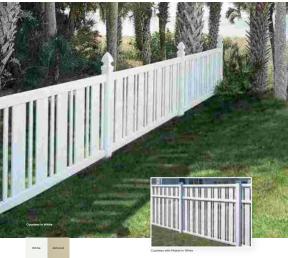

# **Countess**

Countess

Heights: 4', 5' & 6' (5' & 6' include midrail) Picket Style: 7/8" x 1-1/2", 7/8" x 3" Picket Spacing: 2-5/16"

Steel Reinforced Bottom Rail

### Cap Styles (shown in White)

Flat Internal Cap not available for 6' height