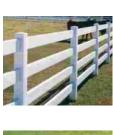

### **Post & Rail**

### 4-Rail CertaGrain Texture

Bufftech's post & rail fence provides a safe, reliable enclosure for horses and other livestock. Available with CertaGrain Texture, our post & rail fence offers the authentic look of painted wood fence with the durability, low maintenance and proven performance of Bufftech's premium vinvl desion. Rail Size (White): 1-1/2" x 5-1/2" Ribbed Rail Size (Blend Colors"): 2" x 6" Ribbed Ribbed Reinforced Rails